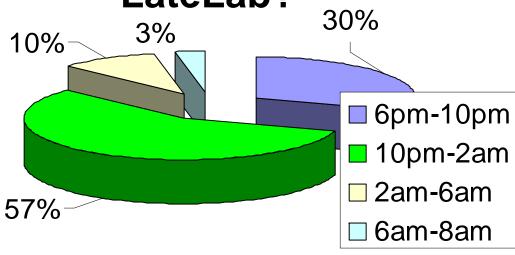

f people through at weekends: 100-130
- PCs available 46 (more to be added in 2006)
- Highest no. **146** on Sat 5pm-Sun 12.15pm 5<sup>th</sup> -6<sup>th</sup> Nov
- Just before Christmas, Thurs Dec 22 6pm Fri Dec 23<sup>rd</sup> 9am – 52 people

#### Busiest time: Saturday Nov. 2005 5pm – Sunday Nov 6 2005 12.15pm Total entry swipes = 257; total unique users = 146







**TECHNOLOGY** 



#### LateLab users - status?





## LateLab users - gender?







## LateLab users Australian or international?







### How often do you use the LateLab?



- Every day
- 5-6 times a week
- 1-4 times a week
- < once per week</p>
- first time





## LateLab users - do you study alone or with other students?







### When do you use the LateLab?







# What time do you usually use the LateLab?





#### LateLab survey – some comments



- Food, ice cream, water
- Quiet 24 hours
- More computers
- The phone doesn't ring, the demands of my family are no more...
- I could never study in the house because of noise and entertainment stuff...

■ thankssssssssss