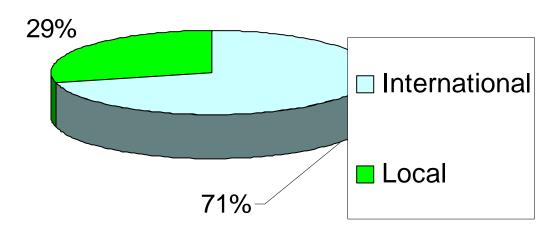

TECHNOLOGY

### SWINBURNE LIBRARY HAWTHORN

LateLab

Open 24 hour x 7 days



#### **Atrium**





SWINBURNE UNIVERSITY OF TECHNOLOGY

#### LateLab Sept – Dec 2005

- Opened September 12
- Cards issued: 1300
- Traffic Sept December: 8765
- No. of. people through on weekdays = 50 60
- No. of people through at weekends: 100-130
- PCs available 46 (more to be added in 2006)
- Highest no. **146** on Sat 5pm-Sun 12.15pm 5<sup>th</sup> -6<sup>th</sup> Nov
- Just before Christmas, Thurs Dec 22 6pm Fri Dec 23<sup>rd</sup> 9am – 52 people

#### Busiest time: Saturday Nov. 2005 5pm – Sunday Nov 6 2005 12.15pm Total entry swipes = 257; total unique users = 146







**TECHNOLOGY** 



#### LateLab users - status?





## LateLab users - gender?







## LateLab users Australian or international?







### How often do you use the LateLab?



- Every day
- 5-6 times a week
- 1-4 times a week
- < once per week</p>
- first time





## LateLab users - do you study alone or with other students?







### When do you use the LateLab?







# What time do you usually use the LateLab?





#### LateLab survey – some comments



- Food, ice cream, water
- Quiet 24 hours
- More computers
- The phone doesn't ring, the demands of my family are no more...
- I could never study in the house because of noise and entertainment stuff...

■ thankssssssssss