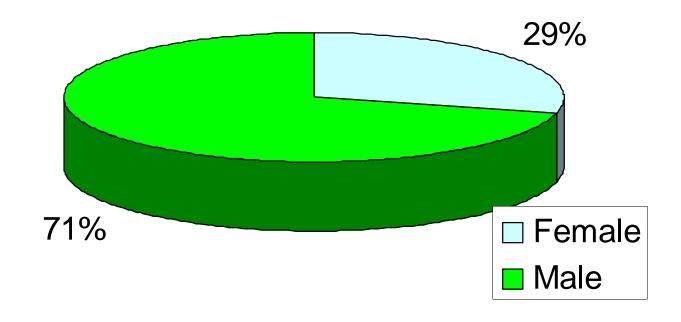

SWINBURNE UNIVERSITY OF TECHNOLOGY

### SWINBURNE LIBRARY HAWTHORN

LateLab

Open 24 hour x 7 days



#### **Atrium**





SWINBURNE UNIVERSITY OF TECHNOLOGY

#### LateLab Sept – Dec 2005

- Opened September 12
- Cards issued: 1300
- Traffic Sept December: 8765
- No. of. people through on weekdays = 50 60
- No. of people through at weekends: 100-130
- PCs available 46 (more to be added in 2006)
- Highest no. **146** on Sat 5pm-Sun 12.15pm 5<sup>th</sup> -6<sup>th</sup> Nov
- Just before Christmas, Thurs Dec 22 6pm Fri Dec 23<sup>rd</sup> 9am – 52 people

#### Busiest time: Saturday Nov. 2005 5pm – Sunday Nov 6 2005 12.15pm Total entry swipes = 257; total unique users = 146







**TECHNOLOGY** 



#### LateLab users - status?





## LateLab users - gender?







## LateLab users Australian or international?







### How often do you use the LateLab?



- Every day
- 5-6 times a week
- 1-4 times a week
- < once per week</p>
- first time





## LateLab users - do you study alone or with other students?







### When do you use the LateLab?







# What time do you usually use the LateLab?





#### LateLab survey – some comments



- Food, ice cream, water
- Quiet 24 hours
- More computers
- The phone doesn't ring, the demands of my family are no more...
- I could never study in the house because of noise and entertainment stuff...

■ thankssssssssss