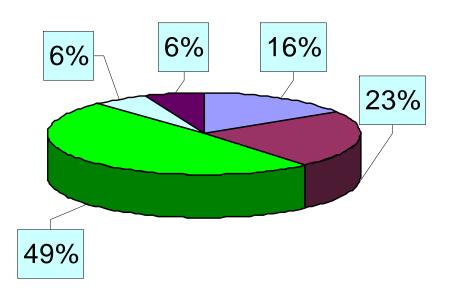

LateLab

Open 24 hour x 7 days



#### **Atrium**





SWINBURNE UNIVERSITY OF TECHNOLOGY

#### LateLab Sept – Dec 2005

- Opened September 12
- Cards issued: 1300
- Traffic Sept December: 8765
- No. of. people through on weekdays = 50 60
- No. of people through at weekends: 100-130
- PCs available 46 (more to be added in 2006)
- Highest no. **146** on Sat 5pm-Sun 12.15pm 5<sup>th</sup> -6<sup>th</sup> Nov
- Just before Christmas, Thurs Dec 22 6pm Fri Dec 23<sup>rd</sup> 9am – 52 people

#### Busiest time: Saturday Nov. 2005 5pm – Sunday Nov 6 2005 12.15pm Total entry swipes = 257; total unique users = 146







**TECHNOLOGY** 



#### LateLab users - status?





## LateLab users - gender?







## LateLab users Australian or international?







### How often do you use the LateLab?



- Every day
- 5-6 times a week
- 1-4 times a week
- < once per week</p>
- first time





## LateLab users - do you study alone or with other students?







### When do you use the LateLab?







# What time do you usually use the LateLab?





#### LateLab survey – some comments



- Food, ice cream, water
- Quiet 24 hours
- More computers
- The phone doesn't ring, the demands of my family are no more...
- I could never study in the house because of noise and entertainment stuff...

■ thankssssssssss