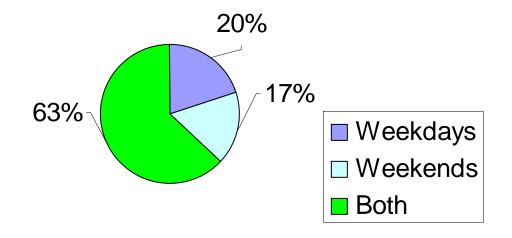

No. of. people through on weekdays = 50 60
- No. of people through at weekends: 100-130
- PCs available 46 (more to be added in 2006)
- Highest no. **146** on Sat 5pm-Sun 12.15pm 5<sup>th</sup> -6<sup>th</sup> Nov
- Just before Christmas, Thurs Dec 22 6pm Fri Dec 23<sup>rd</sup> 9am – 52 people

#### Busiest time: Saturday Nov. 2005 5pm – Sunday Nov 6 2005 12.15pm Total entry swipes = 257; total unique users = 146







**TECHNOLOGY** 



#### LateLab users - status?





## LateLab users - gender?







## LateLab users Australian or international?







### How often do you use the LateLab?



- Every day
- 5-6 times a week
- 1-4 times a week
- < once per week</p>
- first time





## LateLab users - do you study alone or with other students?







### When do you use the LateLab?







# What time do you usually use the LateLab?





#### LateLab survey – some comments



- Food, ice cream, water
- Quiet 24 hours
- More computers
- The phone doesn't ring, the demands of my family are no more...
- I could never study in the house because of noise and entertainment stuff...

■ thankssssssssss