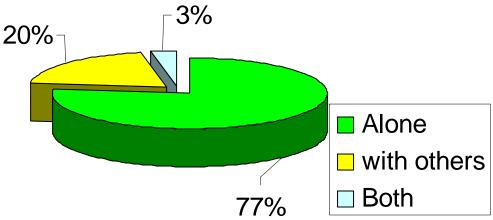

ed: 1300
- Traffic Sept December: 8765
- No. of. people through on weekdays = 50 60
- No. of people through at weekends: 100-130
- PCs available 46 (more to be added in 2006)
- Highest no. **146** on Sat 5pm-Sun 12.15pm 5<sup>th</sup> -6<sup>th</sup> Nov
- Just before Christmas, Thurs Dec 22 6pm Fri Dec 23<sup>rd</sup> 9am – 52 people

#### Busiest time: Saturday Nov. 2005 5pm – Sunday Nov 6 2005 12.15pm Total entry swipes = 257; total unique users = 146







**TECHNOLOGY** 



#### LateLab users - status?





## LateLab users - gender?







## LateLab users Australian or international?







### How often do you use the LateLab?



- Every day
- 5-6 times a week
- 1-4 times a week
- < once per week</p>
- first time





## LateLab users - do you study alone or with other students?







### When do you use the LateLab?







# What time do you usually use the LateLab?





#### LateLab survey – some comments



- Food, ice cream, water
- Quiet 24 hours
- More computers
- The phone doesn't ring, the demands of my family are no more...
- I could never study in the house because of noise and entertainment stuff...

■ thankssssssssss