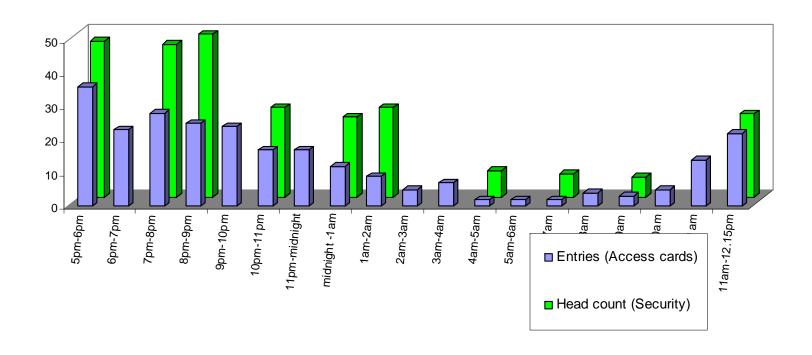

#### Busiest time: Saturday Nov. 2005 5pm – Sunday Nov 6 2005 12.15pm Total entry swipes = 257; total unique users = 146

**TECHNOLOGY** 