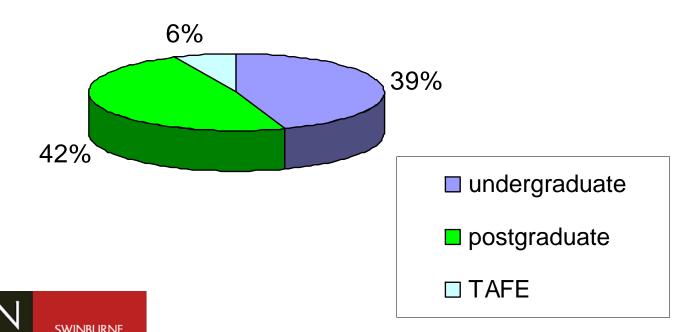

SWINBURNE UNIVERSITY OF TECHNOLOGY

### SWINBURNE LIBRARY HAWTHORN

LateLab

Open 24 hour x 7 days



#### **Atrium**





SWINBURNE UNIVERSITY OF TECHNOLOGY

#### LateLab Sept – Dec 2005

- Opened September 12
- Cards issued: 1300
- Traffic Sept December: 8765
- No. of. people through on weekdays = 50 60
- No. of people through at weekends: 100-130
- PCs available 46 (more to be added in 2006)
- Highest no. **146** on Sat 5pm-Sun 12.15pm 5<sup>th</sup> -6<sup>th</sup> Nov
- Just before Christmas, Thurs Dec 22 6pm Fri Dec 23<sup>rd</sup> 9am – 52 people

#### Busiest time: Saturday Nov. 2005 5pm – Sunday Nov 6 2005 12.15pm Total entry swipes = 257; total unique users = 146







**TECHNOLOGY** 



#### LateLab users - status?





## LateLab users - gender?







## LateLab users Australian or international?







### How often do you use the LateLab?



- Every day
- 5-6 times a week
- 1-4 times a week
- < once per week</p>
- first time





## LateLab users - do you study alone or with other students?







### When do you use the LateLab?







# What time do you usually use the LateLab?





#### LateLab survey – some comments



- Food, ice cream, water
- Quiet 24 hours
- More computers
- The phone doesn't ring, the demands of my family are no more...
- I could never study in the house because of noise and entertainment stuff...

■ thankssssssssss